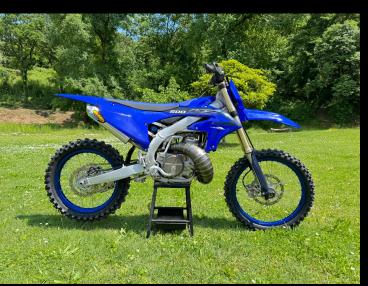

## YAMAHA YZ500 RTR

By RAPACCIOLI RACING ITALY

## The first Yamaha 2 stroke that has all the tecnology of the four strokes!!!

TECHNICAL DATA WEIGHT: 106,5kg WEIGHT FRONT: 55 kg WIEGHT REAR: 51,5 kg HP: 60

## ACCESSORIES:

Rear Sand Tire Telemetry Kit Launch Kit front fork Foam Grips Led Rear Antena Led Full Moto Kit Sand Air Filter Bigger Fuel Tank Night Lights **GENERAL DATA DISPLACEMENT:** 500cc STROKES: 2 stroke motor Motor Power Supply: Carburator **FUEL:** unleaded premix 2% oil **GEARS:** 5 engire gears **START-UP:** Electrical and kickstart FORK: Kayaba **REAR SUSPENSION:** Custom Kayaba **BRAKES:** Nissin FUEL TANK CAPACITY: 8 Liters